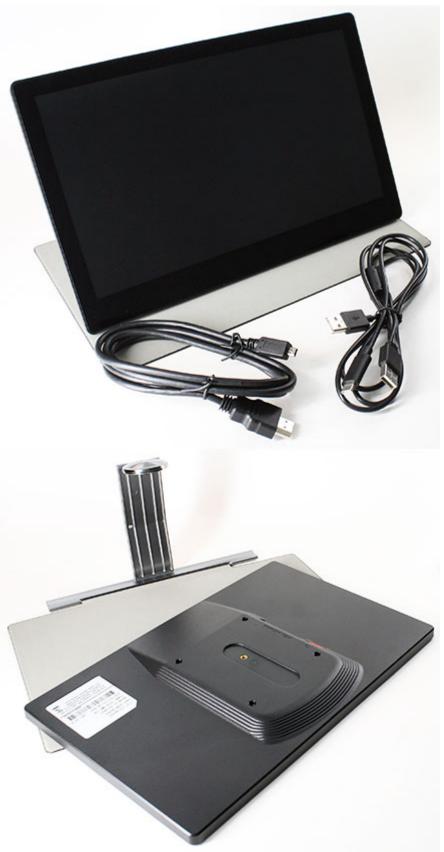

Support: <u> Specifications</u> | <u>Animation</u>

This TFT monitor is connected to a Windows PC HDMI connector.

In addition, the EH1080C model comes with capacitive multi touchscreen.

The EH1080C comes with integrated mounting and protection ! Simply turn over the rear side of the display to get a stand.

## 279.00 EUR incl. 19% VAT, plus <u>shipping</u>

- 1920x1080 !
- Mini-HDMI !
- Capacitive Touchscreen !
- VESA-75 !

The display also is available as an USB-variant (EX768C).

## Specifications :

| Model             | EH1080C (11.6")                           |
|-------------------|-------------------------------------------|
| Display Size      | 256mm (H) x 144mm (V)                     |
| Response time     | 25ms                                      |
| Number of Colors  | 16.7M                                     |
| Contrast          | 1000:1                                    |
| Brightness        | 200 cd/m²                                 |
| Signal input      | Mini-HDMI                                 |
| Input Power       | USB (DC 5V)                               |
| Screen resolution | 1920x1080                                 |
| Power consumption | 3.3W~4.9W                                 |
| Dimensions        | 286x181.5x17 (WxHxD)mm (Monitor only)     |
|                   | 286x187x26.5 (WxHxD)mm (with folio stand) |
| Weight            | 930g (Monitor 655g, Folio stand 275g)     |